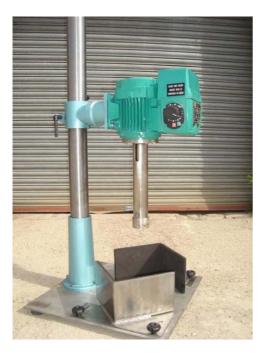

## LABORATORY OR PILOT STIRRERS

**RIGAL BENNETT** range of laboratory mixers are simply designed for bench use, and can be mounted on stainless steel stand with adjustable clamps. A range of agitators are available and all contact parts are 316 grade stainless steel.