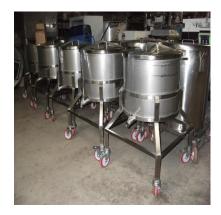

## STAINLESS STEEL OPEN TANKS

## **RIGAL BENNETT GROUP – DF range of stainless tanks**

- Standard vessels are fabricated in 304 grade stainless grade can be supplied.
- All vessels have a sloping bottom to a clipper outlet thus allowing full drainage.
- New vessels can be fitted with a range of outlets to suit your requirements.
- Standard vessels are mounted on a stainless skirt band but can be fitted with legs if required.
- Lids can be supplied at extra cost and can be adapted to accommodate stirrers, either bridge or clamp mounted.
- Extra connections can be supplied on request.
- Standard vessels are dull polished internally and descaled externally. Better finishes can be supplied at extra cost.
- Designed for liquids up to 1.2 specific gravity. Units have stiffened top ring to accommodate a clamp stirrer.